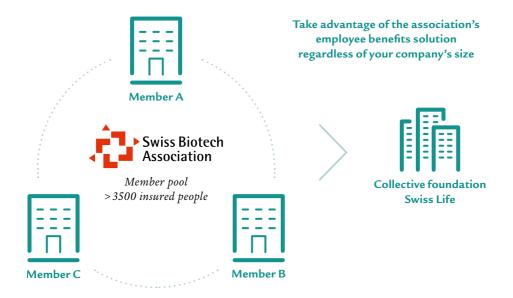

### The Swiss Biotech Association employee benefits solution – to your advantage

The cost contribution is determined on the basis of the number of insured people within the Swiss Biotech Association member pool. As of the beginning of 2023, more than 3500 employees in the biotech industry benefit from this offer.

With the Swiss Biotech Association employee benefits solution, you join forces with other association members and benefit from significantly more attractive conditions for occupational benefits with Swiss Life. We are happy to meet you for a personal consultation.